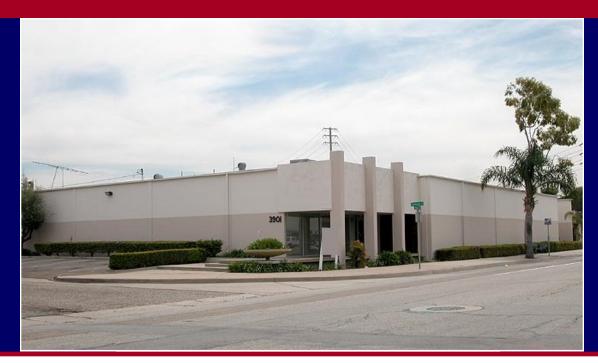

## AVAILABLE FOR LEASE

11,500 SQ. FT. FREE STANDING INDUSTRIAL BUILDING WITH SHARED FENCED YARD GREAT SOUTH SANTA ANA LOCATION BORDERING IRVINE

3901 S. MAIN STREET ~ SANTA ANA

#### **Features:**

- Main Street Frontage
- Approx. 1,535 Sq. Ft. Of High Image Office Space (New Construction)
- Three (3) Private Offices, Break Room, Conference Room, Copy Room, and Server Roof w/ its own mini-split ac unit
- 600A 3P 480V (Verify)
- Central HVAC in the Offices
- 14' Warehouse Clearance
- Two (2) 12'x12' GL Loading Doors
- Shared Fenced Yard Area
- Easy Access to the 55, 5, 405, 73 & 22 Freeways