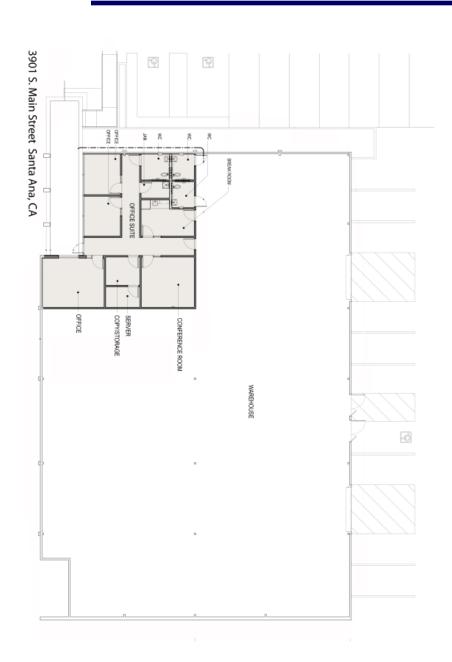

#### **Features:**

- Main Street Frontage
- Approx. 1,535 Sq. Ft. Of High Image Office Space (New Construction)
- Three (3) Private Offices, Break Room, Conference Room, Copy Room, and Server Roof w/ its own mini-split ac unit
- 600A 3P 480V (Verify)
- Central HVAC in the Offices
- 14' Warehouse Clearance
- Two (2) 12'x12' GL Loading Doors
- Shared Fenced Yard Area
- Easy Access to the 55, 5, 405, 73 & 22 Freeways

# 3901 S. Main Street, Santa Ana, CA 11,500 Sq. Ft.