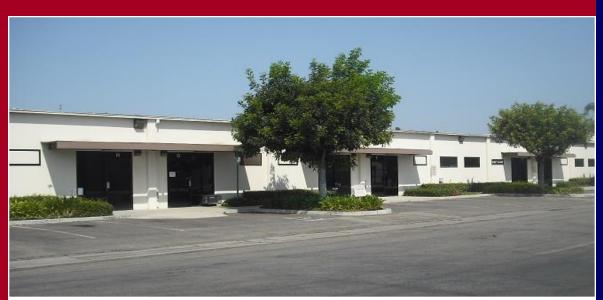

## AVAILABLE FOR LEASE

OFFICE/WAREHOUSE SUITES FROM 1,195 - 3,586 Sq. Ft.

## Features:

- Units From 1,195 3,586 Sq. Ft.
- 100A 200A 3P (Verify)
- 10'x10' GL Loading Doors
- Close to 5, 55, 405, 22 & 73 Freeways
- Professionally Managed Business Park

**For More Information Please Contact:** 