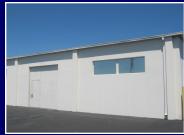

## AVAILABLE FOR LEASE

OFFICE/WAREHOUSE SUITES FROM 1,195 - 3,586 Sq. Ft.

## Features:

- Units From 1,195 3,586 Sq. Ft.
- 100A 200A 3P (Verify)
- 10'x10' GL Loading Doors
- Close to 5, 55, 405, 22 & 73 Freeways
- Professionally Managed Business Park

**For More Information Please Contact:** 