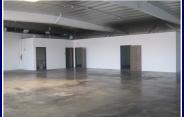

## AVAILABLE FOR LEASE

OFFICE/WAREHOUSE SUITES FROM 1,195 - 3,586 Sq. Ft.

## Features:

- Units From 1,195 3,586 Sq. Ft.
- 100A 200A 3P (Verify)
- 10'x10' GL Loading Doors
- Close to 5, 55, 405, 22 & 73 Freeways
- Professionally Managed Business Park

**For More Information Please Contact:** 