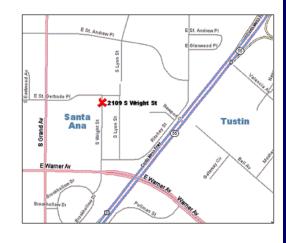

## **LORI McAMIS**

Imcamis@mcgre.com DRE # 01873441

714.241.1141

1495 E. Warner Avenue Santa Ana, CA 92705

Since 1953... Orange County ~ Inland Empire

The information contained herein has been obtained from sources we deem reliable. While we have no reason to doubt its accuracy, we do not guarantee it.