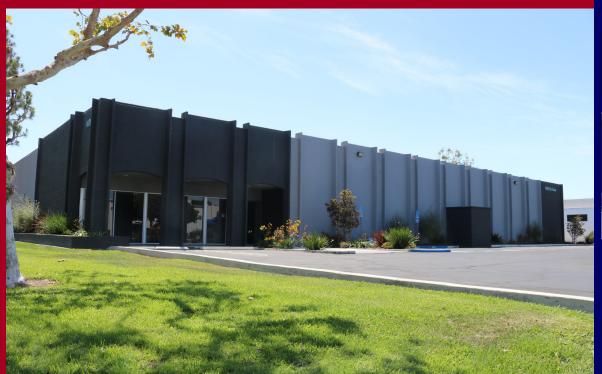

## AVAILABLE FOR LEASE

13,500 SQ. FT. INDUSTRIAL BUILDING WITH MCGAW FRONTAGE

For More Information Please Contact:

#### 1400 MCGAW AVENUE ~ IRVINE

#### **Features:**

- Approx. 3,100 Sq. Ft. of Air-Conditioned Office Space
- Four (4) Private Offices, Two (2) Open Bullpens, Conference Room, Break Room, and Server Room
- 600 Amps 277/480V Power (Verify)
- Two (2) 12'x14' GL Loading Doors
- Drive Around Building
- Easy Access to the 55, 5, 405, & 22
  Freeways
- Great IBC Location
- Local Management