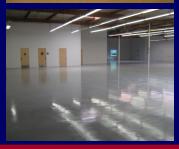

#### **Features:**

- Approx. 3,100 Sq. Ft. of Air-Conditioned Office Space
- Four (4) Private Offices, Two (2) Open Bullpens, Conference Room, Break Room, and Server Room
- 600 Amps 277/480V Power (Verify)
- Two (2) 12'x14' GL Loading Doors
- Drive Around Building
- Easy Access to the 55, 5, 405, & 22
  Freeways
- Great IBC Location
- Local Management