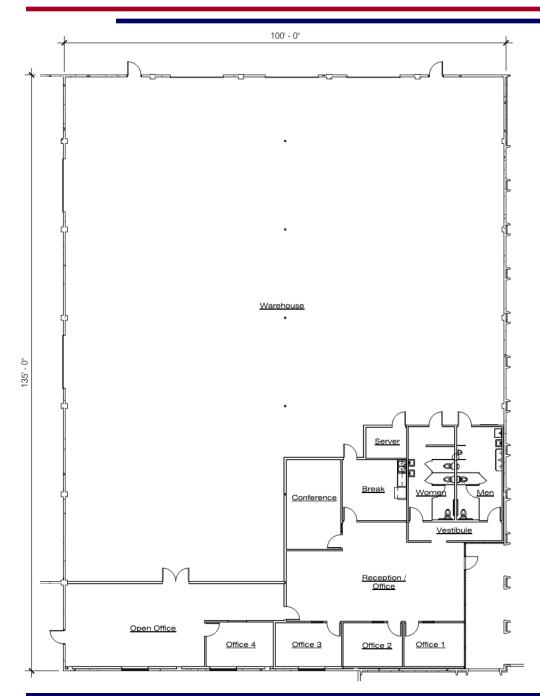

#### **Features:**

- Approx. 3,100 Sq. Ft. of Air-Conditioned Office Space
- Four (4) Private Offices, Two (2) Open Bullpens, Conference Room, Break Room, and Server Room
- 600 Amps 277/480V Power (Verify)
- Two (2) 12'x14' GL Loading Doors
- Drive Around Building
- Easy Access to the 55, 5, 405, & 22
  Freeways
- Great IBC Location
- Local Management