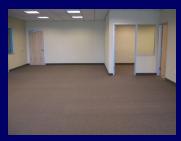

#### **Features:**

- Approx. 3,100 Sq. Ft. of Air-Conditioned Office Space
- Four (4) Private Offices, Two (2) Open Bullpens, Conference Room, Break Room, and Server Room
- 600 Amps 277/480V Power (Verify)
- Two (2) 12'x14' GL Loading Doors
- Drive Around Building
- Easy Access to the 55, 5, 405, & 22
  Freeways
- Great IBC Location
- Local Management