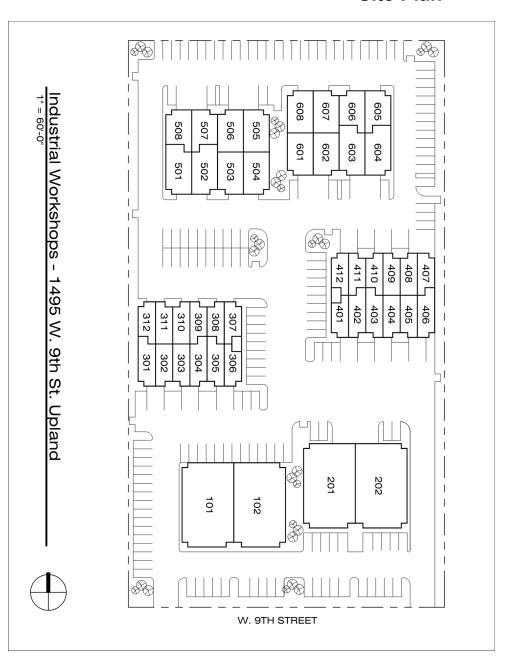

usiness Park Setting
- Office w/Warehouse
- 100% Warehouse Units Also Avail.
- Fully Air Conditioned Offices
- Ground Level Loading Doors
- Ample Parking & Loading
- Professionally Landscaped
- Professionally Managed Complex
- Easy Access to 10 Fwy.









For More Information Please Contact:

#### **ERIN LAGOMARSINO**

elagomarsino@mcgre.com DRE # 00992436

951.684.1251

Since 1953...

Orange County ~ Inland Empire

The information contained herein has been obtained from sources we deem reliable. While we have no reason to doubt its accuracy, we do not guarantee it.



For More Information Please Contact:

### **ERIN LAGOMARSINO**

elagomarsino@mcgre.com DRE # 00992436

951.684.1251

Since 1953... ~Orange County ~ Inland Empire

# 1495 W. 9th Street #101-#608, Upland, CA

## Site Plan



WWW.MCGRE.COM