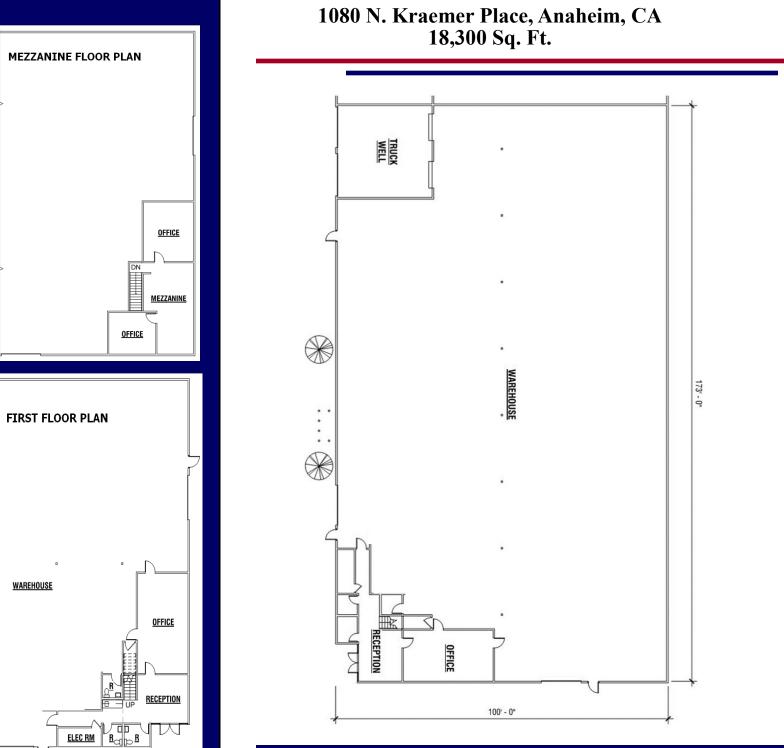

# AVAILABLE FOR LEASE

18,300 SQ. FT. FREE STANDING INDUSTRIAL BUILDING TRUCK WELL & KRAEMER BOULEVARD FRONTAGE

#### **Features:**

- Approx. 1,700 Sq. Ft. Offices:
- Reception, 1 Open Work Space (1st Floor)
- Open Work Space, 2 Offices (2nd Floor)
- Kraemer Blvd. Visibility
- **Fire Sprinklers**
- 225A 3Phase 120/240V (Verify)
- 20' Warehouse Clearance
- Two Position Truck Well 12'x16' Loading Doors
- One (1) 12'x14' GL Loading Door
- One (1) 12'x10' GL Loading Door
- Easy Access to the 91, 55 & 57 Freeways
- **Professionally Managed**