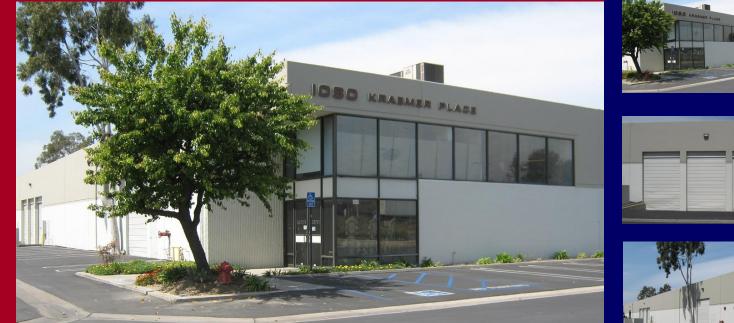

# AVAILABLE FOR LEASE

18,300 SQ. FT. FREE STANDING INDUSTRIAL BUILDING TRUCK WELL & KRAEMER BOULEVARD FRONTAGE

#### **1080 N. KRAEMER PLACE ~ ANAHEIM**

#### **Features:**

- Approx. 1,700 Sq. Ft. Offices:
- Reception, 1 Open Work Space (1st Floor)
- Open Work Space, 2 Offices (2nd Floor)
- Kraemer Blvd. Visibility
- **Fire Sprinklers**
- 225A 3Phase 120/240V (Verify)
- 20' Warehouse Clearance
- Two Position Truck Well 12'x16' Loading Doors
- One (1) 12'x14' GL Loading Door
- One (1) 12'x10' GL Loading Door
- Easy Access to the 91, 55 & 57 Freeways
- **Professionally Managed**