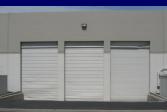

#### **Features:**

- Approx. 1,700 Sq. Ft. Offices:
- Reception, 1 Open Work Space (1st Floor)
- Open Work Space, 2 Offices (2nd Floor)
- Kraemer Blvd. Visibility
- **Fire Sprinklers**
- 225A 3Phase 120/240V (Verify)
- 20' Warehouse Clearance
- Two Position Truck Well 12'x16' Loading Doors
- One (1) 12'x14' GL Loading Door
- One (1) 12'x10' GL Loading Door
- Easy Access to the 91, 55 & 57 Freeways
- **Professionally Managed**