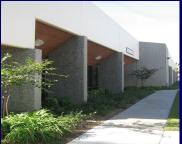

# AVAILABLE FOR LEASE

985 - 21,318 SQ. FT. MULTI-TENANT & FREE STANDING INDUSTRIAL BUILDINGS

#### **RIVERSIDE BUSINESS PARK**

- Units Range from 985 21,318 SF
- Multi-Tenant & Free Standing
- Office(s) w/Warehouse
- 100% Office Suites Also Avail.
- Fully Air Conditioned Offices
- GL Loading Doors
- Skylight (s)
- Ample Parking
- Professionally Managed Complex
- Easy Access 60/91/215 Fwys