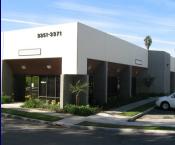

#### **RIVERSIDE BUSINESS PARK**

- Units Range from 985 21,318 SF
- Multi-Tenant & Free Standing
- Office(s) w/Warehouse
- 100% Office Suites Also Avail.
- Fully Air Conditioned Offices
- GL Loading Doors
- Skylight (s)
- Ample Parking
- Professionally Managed Complex
- Easy Access 60/91/215 Fwys

## **RIVERSIDE BUSINESS PARK** Chicago/Durahart, Riverside, CA

3381 Chicago Riverside DURAHART 3388 Durahart 3386 Durahart Business Park 3369 Chicago STREET CHICAGO 3363 Chicago 3361 Chicago 3357 Chicago Chicago Chicago Chicago Chicago AVEN **3** 3347 Chicag 3345 Chicag Shicag 3940 Durahan 3834 Durahart 3332 Durahart THIRD STREET