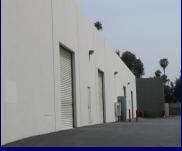

# AVAILABLE FOR LEASE

985 - 21,318 SQ. FT. MULTI-TENANT & FREE STANDING INDUSTRIAL BUILDINGS

#### **RIVERSIDE BUSINESS PARK**

- Units Range from 985 21,318 SF
- Multi-Tenant & Free Standing
- Office(s) w/Warehouse
- 100% Office Suites Also Avail.
- Fully Air Conditioned Offices
- GL Loading Doors
- Skylight (s)
- Ample Parking
- Professionally Managed Complex
- Easy Access 60/91/215 Fwys