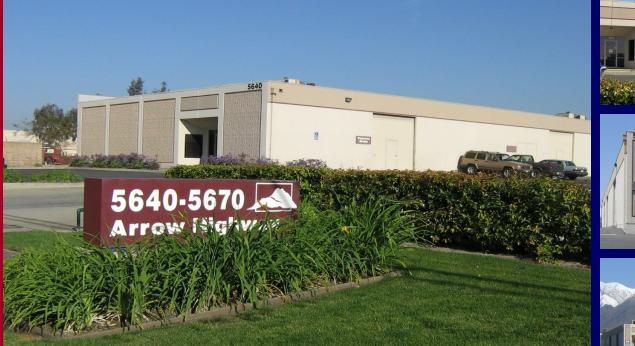

#### 5640 - 5670 Arrow Hwy., Montclair

#### **ARROW INDUSTRIAL PARK**

- Office/Warehouse Combination
- Fully Air Conditioned Offices
- Gas Heaters in Warehouse
- Skylight(s)
- 15' Warehouse Clearance
- GL Loading Door(s)
- Some Units Available w/Yards
- Ample Parking
- Professionally Landscaped
- Professionally Managed Complex
- Easy Access to 10 Fwy.

### 5640-5670 ARROW HWY., MONTCLAIR