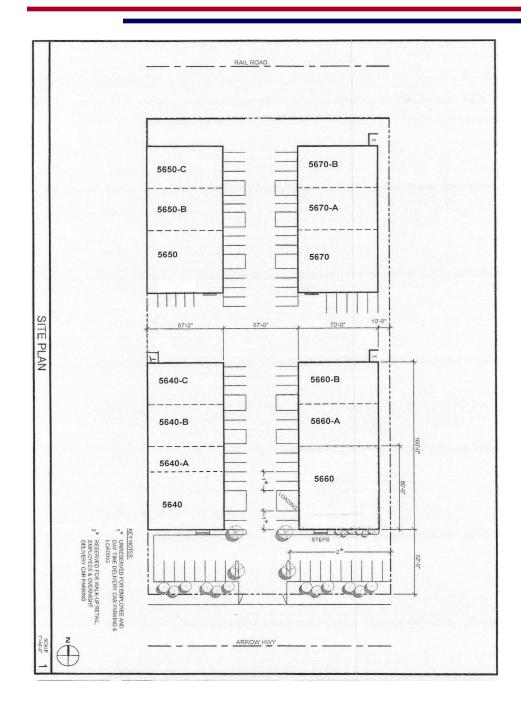

R LEASE

1,340 - 5,600 SQ. FT. MULTI-TENANT INDUSTRIAL BUILDINGS



#### 5640 - 5670 Arrow Hwy., Montclair

#### **ARROW INDUSTRIAL PARK**

- Office/Warehouse Combination
- Fully Air Conditioned Offices
- Gas Heaters in Warehouse
- Skylight(s)
- 15' Warehouse Clearance
- GL Loading Door(s)
- Some Units Available w/Yards
- Ample Parking
- Professionally Landscaped
- Professionally Managed Complex
- Easy Access to 10 Fwy.









For More Information Please Contact:

ERIN LAGOMARSINO

elagomarsino@mcgre.com DRE # 00992436

951.684.1251

Since 1953... Orange County ~ Inland Empire

The information contained herein has been obtained from sources we deem reliable. While we have no reason to doubt its accuracy, we do not guarantee it.

## WWW.MCGRE.COM





### 5640-5670 ARROW HWY., MONTCLAIR



#### For More Information Please Contact:

#### **ERIN LAGOMARSINO**

elagomarsino@mcgre.com DRE # 00992436

## 951.684.1251

Since 1953... ~Orange County ~ Inland Empire

#### WWW.MCGRE.COM