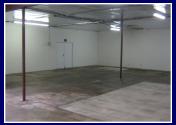

## Features:

- 3,600 Sq. Ft.
- 1,150 Sq. Ft Office Space
- (1) 9x10' GL Loading Door
- 11' Warehouse Clearance
- Central HVAC
- 100A 1P (Verify)
- Easy Access to the 55, 5, 405, 22 & 73
- Professionally Managed Business Park
- Call Today!