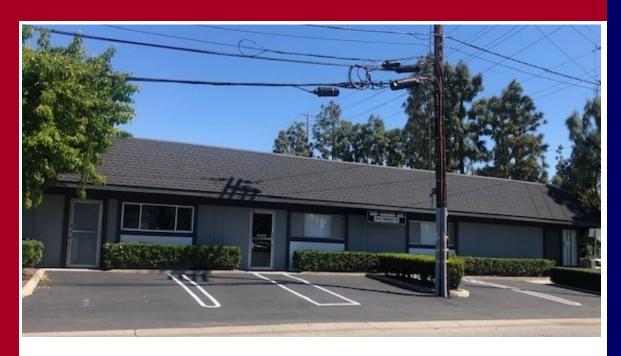

## Ritchey/Wright/Warner Industrial Park

OFFICE / WAREHOUSE 3,600 SQ. FT.





## Features:

- 3,600 Sq. Ft.
- 1,150 Sq. Ft Office Space
- (1) 9x10' GL Loading Door
- 11' Warehouse Clearance
- Central HVAC
- 100A 1P (Verify)
- Easy Access to the 55, 5, 405, 22 & 73
- Professionally Managed Business Park
- Call Today!









**For More Information Please Contact:** 

## **SAM GREEK**

sgreek@mcgre.com DRE # 01240614

## **KATELYN LOWDER**

klowder@mcgre.com DRE # 02042766

714.241.1141

1495 E. Warner Avenue Santa Ana, CA 92705

Since 1953 ... Orange County ~ Inland Empire

The information contained herein has been obtained from sources we deem reliable. While we have no reason to doubt its accuracy, we do not guarantee it.