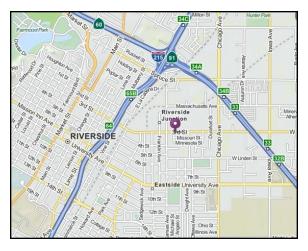

# AVAILABLE FOR LEASE

1,440 - 2,304 SQ. FT. MULTI TENANT INDUSTRIAL BUILDING

2001 - 2081 3rd Street, Riverside

#### **RAINCROSS BUSINESS CENTER**

2001, 2021, 2061, 2081 Third Street, Riverside, CA

-Third Street