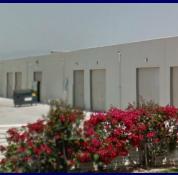

# AVAILABLE FOR LEASE

1,440 - 2,304 SQ. FT. MULTI TENANT INDUSTRIAL BUILDING

2001 - 2081 3rd Street, Riverside

#### **RAINCROSS BUSINESS CENTER**

- Units ranging from 1,440 2,304 SF
- Offices w/Warehouse
- Fully Air Conditioned Offices
- Skylight(s)
- Warehouse Clearance
- GL Loading Door(s)
- Ample Parking
- Professionally Landscaped
- Professionally Managed Complex
- Easy Access to 60 & 91 Fwys.

#### **RAINCROSS BUSINESS CENTER**

2001, 2021, 2061, 2081 Third Street, Riverside, CA

-Third Street