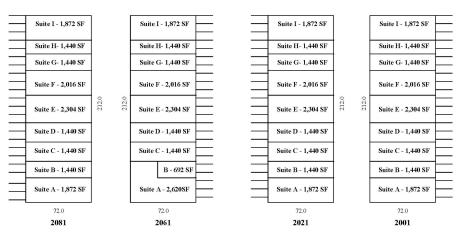

#### **RAINCROSS BUSINESS CENTER**

- Units ranging from 1,440 2,304 SF
- Offices w/Warehouse
- Fully Air Conditioned Offices
- Skylight(s)
- Warehouse Clearance
- GL Loading Door(s)
- Ample Parking
- Professionally Landscaped
- Professionally Managed Complex
- Easy Access to 60 & 91 Fwys.

#### **RAINCROSS BUSINESS CENTER**

2001, 2021, 2061, 2081 Third Street, Riverside, CA

-Third Street