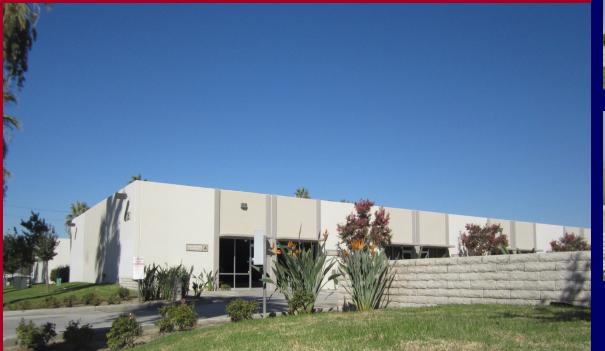

# AVAILABLE FOR LEASE

1,440 - 2,304 SQ. FT. MULTI TENANT INDUSTRIAL BUILDING

2001 - 2081 3rd Street, Riverside

#### **RAINCROSS BUSINESS CENTER**

- Units ranging from 1,440 2,304 SF
- Offices w/Warehouse
- Fully Air Conditioned Offices
- Skylight(s)
- Warehouse Clearance
- GL Loading Door(s)
- Ample Parking
- Professionally Landscaped
- Professionally Managed Complex
- Easy Access to 60 & 91 Fwys.

#### **RAINCROSS BUSINESS CENTER**

2001, 2021, 2061, 2081 Third Street, Riverside, CA

-Third Street