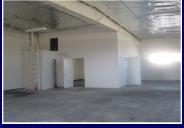

## AVAILABLE FOR LEASE

OFFICE/WAREHOUSE SUITES FROM 1,200 - 2,400 SQ. FT.

- Units From 1,200 2,400 Sq, Ft,
- 100A 1P, 200A 3P (Verify)
- 10'x10' GL Loading Doors
- Individual Tenant Signs
- Professionally Managed Business Park
- Close Proximity to 55, 5, 405, 22 & 73
  Freeways