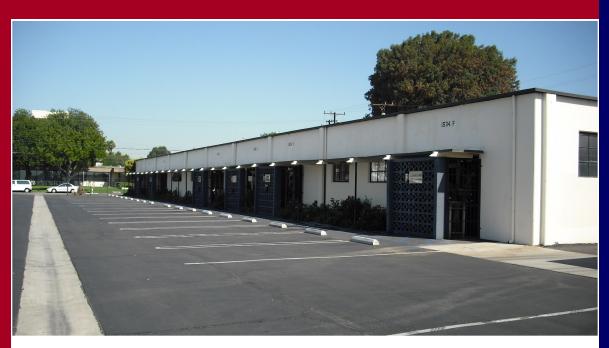

## AVAILABLE FOR LEASE

OFFICE/WAREHOUSE SUITES FROM 1,200 - 2,400 SQ. FT.

- Units From 1,200 2,400 Sq, Ft,
- 100A 1P, 200A 3P (Verify)
- 10'x10' GL Loading Doors
- Individual Tenant Signs
- Professionally Managed Business Park
- Close Proximity to 55, 5, 405, 22 & 73
  Freeways